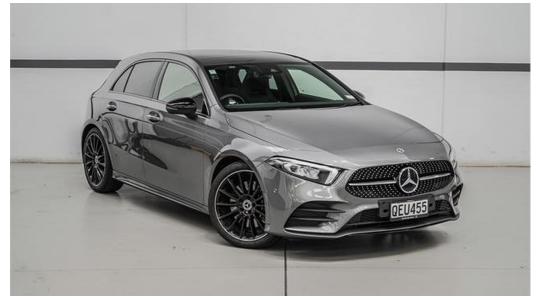

## 2023 Mercedes-Benz A250

## \$64,500 Drive Away

Class Model: Class: A250 Body Type: Hatchback Colour: 8715 kms Engine: 2.0 Litres Kilometres: Petrol - Unleaded ULP Transmission: Sports Automatic Dual Fuel Type: Clutch Drive Type: Four Wheel Drive Doors: 5 **Reg Plate:** QEU455 Cylinders: 4 cylinders Stock #: QEU455 VIN: W1K1770472V165265